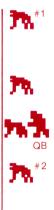

#### Offensive Play #3

The formation here is "splitend right" and the two eligible pass receivers are player #1 (split end), or player #2 (left end).