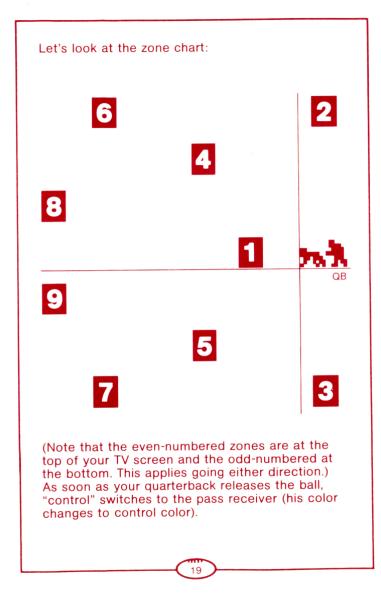

## THE FIELD

The playing field on your TV screen is regulation length (100 yards plus two end zones). However, you see only a portion of the field at any one time— 20 yards. When play goes beyond the 20-yard span the field will ''scroll'' to simulate the effect of a TV camera ''panning'' the field. In this way you'll never miss a second of the action. Also, whenever possession of the ball changes, the field will pan so that the team on offense always has two-thirds of the field in front of them. This insures plenty of viewing room for both offense and defense.

## Passing Zones

There are 9 passing zones. (Used on PASS plays only.) After choosing your eligible pass receiver (by pressing key #1 or #2) you next choose the zone you want him to run to. Choosing the zone also programs the ball to be thrown to that area when you press the P/K button.

# Let's review the procedures for selecting an offensive play:

1. For *type* of play, press RUN, PASS, or KICK key.

2. To select *formation*, press number key corresponding to number of play in playbook, i.e., press key #3 for "Split-end right" formation.

3. For *eligible receiver* (if PASS play), press key #1 or key #2.

4. For *passing zone* (if PASS play), press one of keys #1 through #9.

5. Press ENTER. (If running play, eliminate Steps #3 & #4. If kick, eliminate Steps #2, 3, 4.)

#### **Players You Control**

You and your opponent each control offensive and defensive "captains". The Home Team's offensive and defensive captain is always the *red* player. The Visitors' captain is always the *black* player. The offensive captain is the *quarterback*. He receives the hike from center. He can *run*, *pass*, or *kick*. The only time you lose control of his movements is after he releases the ball on a pass play, when "control" switches to the *intended pass-receiver* (details in How-to-Use-Playbook section).