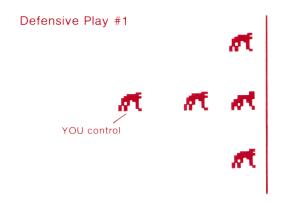

#### DEFENSE

In each formation, one of the players is the "control" player, the man you control with the MOVE PLAYER Disc. (Opposing centers do not take active part.)

Let's take a look at the first <u>defensive formation</u> in your playbook.

This is the basic 3-1-1 defense (3 linemen, 1 linebacker, 1 safety). The "control" man is the safety (deep back). "Control" man is always marked in your playbook. The passing zones, of course, are not used on defense.

Let's review the procedure for selecting a defensive play:

 Choose *formation*, press key corresponding to number of play in playbook.
Press ENTER.

Remember, you can move your "control" defender in any direction! Use him effectively!