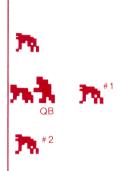

Offensive Play #1

Here we see the players are lined up in an "I" formation (backs in a straight line behind the center). The eligible pass receivers are the I-back (#1), and the left end (#2).