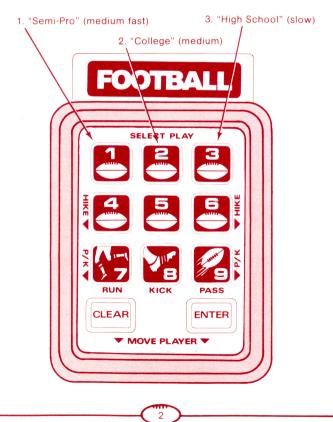

## SELECT GAME SPEED:

This game can be played at 4 different speeds. Press the Disc and you will play at Pro Ball SPEED which is fastest of all. For slower speeds (a good idea for practice) press key number 1, 2, or 3 in the top row. Remember: faster playing speed means *everything* is faster— running, passing, tackling, etc. At Pro Ball SPEED, your reactions will have to be *very fast*.

## THE CONTROLS

(with FOOTBALL overlay in your Hand-held Controller)

Select Play

Use the Select Play keys #1 thru #9 to call your plays on offense and defense.

All the Select Play keys are used in conjunction with your Playbook. First choose the play you want as described in your Playbook, then press the key for that play.

Keys #7, #8, and #9 have a double function as they are also used to select the *type* (RUN, KICK or PASS) of play you want. For instance, suppose your team has the ball. You consult your playbook and decide to try RUN play #4. You would press the RUN key (same as #7 key), followed by the #4 key. Or if you wanted to try PASS play #6, you would press the PASS key (same as #9 key), followed by the #6 key. (For more details, see How-To-Use-Playbook.)

The KICK key (same as #8 key), is used for field goals and punts. First select the type of play — press KICK — followed by ENTER.

ENTER KEY indicates that both teams have called their plays, offense and defense. Both teams will then move to the line. The defense *may* adjust its alignment at this point.

CLEAR—If you change your mind about the play you've selected, press the CLEAR key, then choose another play. You must press CLEAR before pressing ENTER.

HIKE-When on offense,

press either of the top side HIKE buttons to snap the ball from the center to the quarterback. This starts the action!

P/K (Pass/Kick)—Press either of the bottom side P/K buttons to:

- 1. Make your quarterback release the ball on a pass play.
- 2. Make your quarterback punt or kick a field goal.

MOVE PLAYER Disc-Press this Disc at the bottom of your Hand Controller to maneuver your team "captains" (red for Home Team, black for Visitors). Use the Disc as follows: