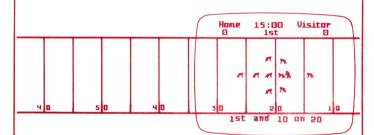

Above the far sideline (at the top of your TV screen) is the game time, which is divided into four 15-minute quarters (simulated time). The clock will stop at all normal times, including time-outs, out-of-bounds, incomplete passes, after scores, etc.

At the end of each quarter, the teams will automatically change sides of the field.

Below the near sideline (at the bottom of your screen) is information about the down, yards-togo for a first down, and the yard-line the ball is on.

## DOWN AND FIELD POSITION

SCOREBOARD is displayed always during a huddle and at the end of the game.

The Scoreboard will tell you the time left in each quarter, the score, the quarter, the down, yardsto-go for a first down, and the yard-line the ball is on.