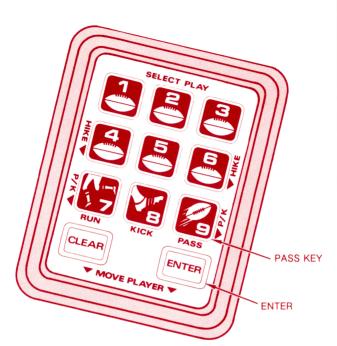

## THE CONTROLS

(with FOOTBALL overlay in your Hand-held Controller)

Select Play

Use the Select Play keys #1 thru #9 to call your plays on offense and defense.

All the Select Play keys are used in conjunction with your Playbook. First choose the play you want as described in your Playbook, then press the key for that play.

Keys #7, #8, and #9 have a double function as they are also used to select the *type* (RUN, KICK or PASS) of play you want. For instance, suppose your team has the ball. You consult your playbook and decide to try RUN play #4. You would press the RUN key (same as #7 key), followed by the #4 key. Or if you wanted to try PASS play #6, you would press the PASS key (same as #9 key), followed by the #6 key. (For more details, see How-To-Use-Playbook.)

The KICK key (same as #8 key), is used for field goals and punts. First select the type of play — press KICK — followed by ENTER.

ENTER KEY indicates that both teams have called their plays, offense and defense. Both teams will then move to the line. The defense *may* adjust its alignment at this point.

CLEAR—If you change your mind about the play you've selected, press the CLEAR key, then choose another play. You must press CLEAR before pressing ENTER.

HIKE-When on offense,

press either of the top side HIKE buttons to snap the ball from the center to the quarterback. This starts the action!

P/K (Pass/Kick)—Press either of the bottom side P/K buttons to:

- 1. Make your quarterback release the ball on a pass play.
- 2. Make your quarterback punt or kick a field goal.

MOVE PLAYER Disc-Press this Disc at the bottom of your Hand Controller to maneuver your team "captains" (red for Home Team, black for Visitors). Use the Disc as follows: