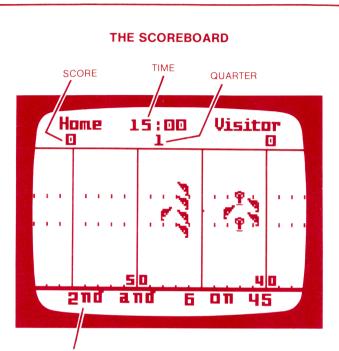

Above the far sideline (at the top of your TV screen) is the game time, which is divided into four 15-minute quarters (simulated time). The clock will stop at all normal times, including time-outs, out-of-bounds, incomplete passes, after scores, etc.

At the end of each quarter, the teams will automatically change sides of the field.

Below the near sideline (at the bottom of your screen) is information about the down, yards-togo for a first down, and the yard-line the ball is on.

## DOWN AND FIELD POSITION

SCOREBOARD is displayed always during a huddle and at the end of the game.

The Scoreboard will tell you the time left in each quarter, the score, the quarter, the down, yardsto-go for a first down, and the yard-line the ball is on.