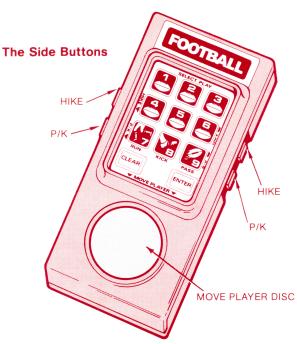

#### ADD OVERLAYS:

Find the two FOOTBALL keypad overlays in the cartridge package with this booklet.

Insert one overlay into each Hand-held Controller as shown. Make sure overlays fit tight and are all the way in. The overlays will be your visual guide.

For Time-outs, press either P/K KEY. Each team gets THREE time-outs only, each half. (Time-outs remaining *not* displayed.) Time-out may only be called during a huddle or at the line of scrimmage.

CLEAR—If you change your mind about the play you've selected, press the CLEAR key, then choose another play. You must press CLEAR before pressing ENTER.

HIKE-When on offense,

press either of the top side HIKE buttons to snap the ball from the center to the quarterback. This starts the action!

P/K (Pass/Kick)—Press either of the bottom side P/K buttons to:

- 1. Make your quarterback release the ball on a pass play.
- 2. Make your quarterback punt or kick a field goal.

MOVE PLAYER Disc-Press this Disc at the bottom of your Hand Controller to maneuver your team "captains" (red for Home Team, black for Visitors). Use the Disc as follows: