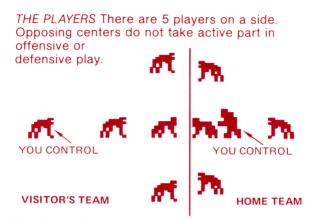

The Home Team has 4 orange players (computercontrolled), and 1 red player (you control).

The Visitors' Team has 4 light blue players (computer-controlled), and 1 black player (you control).

#### **Players You Control**

You and your opponent each control offensive and defensive "captains". The Home Team's offensive and defensive captain is always the *red* player. The Visitors' captain is always the *black* player. The offensive captain is the *quarterback*. He receives the hike from center. He can *run*, *pass*, or *kick*. The only time you lose control of his movements is after he releases the ball on a pass play, when "control" switches to the *intended pass-receiver* (details in How-to-Use-Playbook section).

#### DEFENSE

In each formation, one of the players is the "control" player, the man you control with the MOVE PLAYER Disc. (Opposing centers do not take active part.)

Let's take a look at the first <u>defensive formation</u> in your playbook.