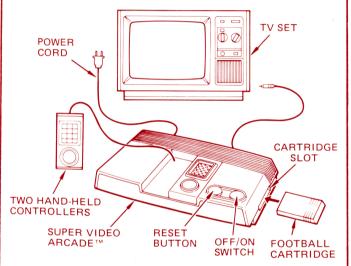

# CHECK YOUR EQUIPMENT

## MAKE SURE:

Super Video Arcade<sup>™</sup> is connected to the TV set and power cord is plugged in.

TV set is plugged in and properly adjusted.

FOOTBALL Cartridge is placed in slot, firmly engaged.

OFF/ON Switch is turned on.

#### ADD OVERLAYS:

Find the two FOOTBALL keypad overlays in the cartridge package with this booklet.

Insert one overlay into each Hand-held Controller as shown. Make sure overlays fit tight and are all the way in. The overlays will be your visual guide.