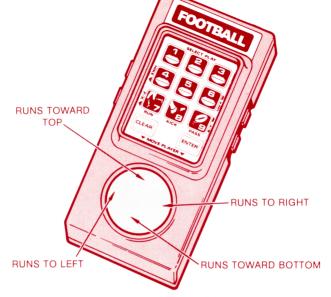

P/K (Pass/Kick)—Press either of the bottom side P/K buttons to:

- 1. Make your quarterback release the ball on a pass play.
- 2. Make your quarterback punt or kick a field goal.

MOVE PLAYER Disc-Press this Disc at the bottom of your Hand Controller to maneuver your team "captains" (red for Home Team, black for Visitors). Use the Disc as follows:

- -Press at the *top*, player runs toward the far sideline at the *top* of your TV screen.
- Press at the *bottom*, player runs toward the near sideline at the *bottom* of your TV screen.
- -Press on the *right* side, player runs toward the end zone at the *right* of your screen.
- Press on the *left* side, player runs toward the end zone at the *left* of your screen.
- Press anywhere around the edge of the Disc for movement in any of 16 directions!

With your skillful use of the Move Player Disc, the ball-carrier can scramble, make spectacular cuts and broken-field runs. THE DEFENSIVE captain can "red-dog" (come up fast to penetrate into the opponent's backfield), drop back for pass coverage, swoop in for an interception, etc. After a little practice you should learn how to use the Move Player Disc effectively.