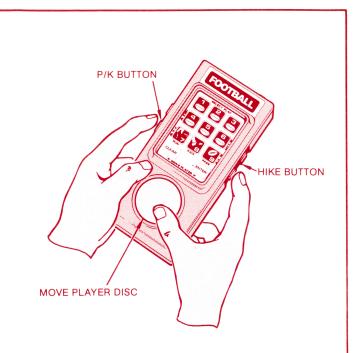

CLEAR—If you change your mind about the play you've selected, press the CLEAR key, then choose another play. You must press CLEAR before pressing ENTER.

HIKE-When on offense,

press either of the top side HIKE buttons to snap the ball from the center to the quarterback. This starts the action!

P/K (Pass/Kick)—Press either of the bottom side P/K buttons to:

- 1. Make your quarterback release the ball on a pass play.
- 2. Make your quarterback punt or kick a field goal.

MOVE PLAYER Disc-Press this Disc at the bottom of your Hand Controller to maneuver your team "captains" (red for Home Team, black for Visitors). Use the Disc as follows:

- -Press at the *top*, player runs toward the far sideline at the *top* of your TV screen.
- Press at the *bottom*, player runs toward the near sideline at the *bottom* of your TV screen.
- -Press on the *right* side, player runs toward the end zone at the *right* of your screen.
- Press on the *left* side, player runs toward the end zone at the *left* of your screen.
- Press anywhere around the edge of the Disc for movement in any of 16 directions!