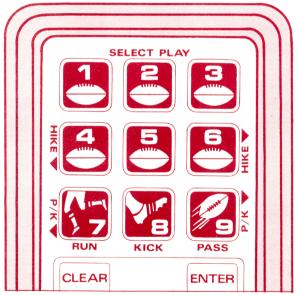

## THE CONTROLS

(with FOOTBALL overlay in your Hand-held Controller)

Select Play

Use the Select Play keys #1 thru #9 to call your plays on offense and defense.

All the Select Play keys are used in conjunction with your Playbook. First choose the play you want as described in your Playbook, then press the key for that play.

Keys #7, #8, and #9 have a double function as they are also used to select the *type* (RUN, KICK or PASS) of play you want. For instance, suppose your team has the ball. You consult your playbook and decide to try RUN play #4. You would press the RUN key (same as #7 key), followed by the #4 key. Or if you wanted to try PASS play #6, you would press the PASS key (same as #9 key), followed by the #6 key. (For more details, see How-To-Use-Playbook.)

The KICK key (same as #8 key), is used for field goals and punts. First select the type of play — press KICK — followed by ENTER.

ENTER KEY indicates that both teams have called their plays, offense and defense. Both teams will then move to the line. The defense *may* adjust its alignment at this point.

CLEAR—If you change your mind about the play you've selected, press the CLEAR key, then choose another play. You must press CLEAR before pressing ENTER.

HIKE-When on offense,

press either of the top side HIKE buttons to snap the ball from the center to the quarterback. This starts the action!

P/K (Pass/Kick)—Press either of the bottom side P/K buttons to:

- 1. Make your quarterback release the ball on a pass play.
- 2. Make your quarterback punt or kick a field goal.

MOVE PLAYER Disc-Press this Disc at the bottom of your Hand Controller to maneuver your team "captains" (red for Home Team, black for Visitors). Use the Disc as follows: