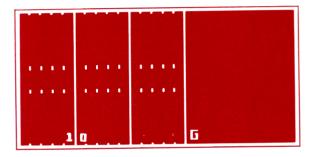

## THE FIELD

The playing field on your TV screen is regulation length (100 yards plus two end zones). However, you see only a portion of the field at any one time— 20 yards. When play goes beyond the 20-yard span the field will ''scroll'' to simulate the effect of a TV camera ''panning'' the field. In this way you'll never miss a second of the action. Also, whenever possession of the ball changes, the field will pan so that the team on offense always has two-thirds of the field in front of them. This insures plenty of viewing room for both offense and defense.

Each of the end zones is marked by a "G" (for "Goal") in the bottom front corner. No goalposts in this game. (Field goals are scored by kicking ball over goal line center. See kick section.)

If a ball-carrier steps over either sideline, he is out-of-bounds. Simulated "whistle" blows and the clock will stop.