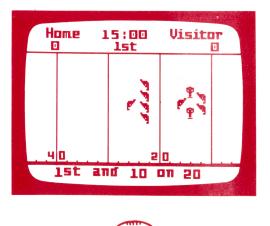

## THE FIELD

The playing field on your TV screen is regulation length (100 yards plus two end zones). However, you see only a portion of the field at any one time— 20 yards. When play goes beyond the 20-yard span the field will ''scroll'' to simulate the effect of a TV camera ''panning'' the field. In this way you'll never miss a second of the action. Also, whenever possession of the ball changes, the field will pan so that the team on offense always has two-thirds of the field in front of them. This insures plenty of viewing room for both offense and defense.

Each of the end zones is marked by a "G" (for "Goal") in the bottom front corner. No goalposts in this game. (Field goals are scored by kicking ball over goal line center. See kick section.)

If a ball-carrier steps over either sideline, he is out-of-bounds. Simulated "whistle" blows and the clock will stop.

Above the far sideline (at the top of your TV screen) is the game time, which is divided into four 15-minute quarters (simulated time). The clock will stop at all normal times, including time-outs, out-of-bounds, incomplete passes, after scores, etc.

At the end of each quarter, the teams will automatically change sides of the field.

Below the near sideline (at the bottom of your screen) is information about the down, yards-togo for a first down, and the yard-line the ball is on.

## DOWN AND FIELD POSITION

SCOREBOARD is displayed always during a huddle and at the end of the game.

The Scoreboard will tell you the time left in each quarter, the score, the quarter, the down, yardsto-go for a first down, and the yard-line the ball is on.