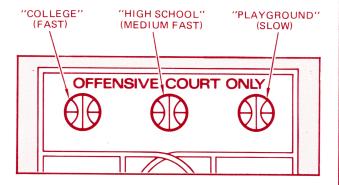

## SELECT THE GAME SPEED AND BRING ON THE TEAMS!

SUPER VIDEO ARCADE™ BASKETBALL can be played at 4 different speeds. When the cartridge is inserted and the game title appears, either player lets the computer know which speed you've decided on. To do this, press one of the keys on the top row:

OR, if you want to play at the fastest, "PRO" speed, just press the Disc on either hand controller. You can set the speed only once, at the beginning of each game. If you change your mind and want to play at a different pace, press the RESET button and start again. NOTE: When the game is speeded up, everything moves faster — passes, running, blocking, etc. It's best to practice at the slower speeds before you try the PRO pace.