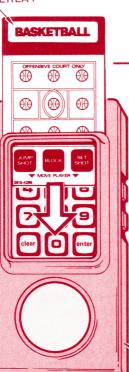

### **ADD OVERLAYS**

Find the two BASKETBALL keypad overlays in the cartridge package with this booklet.

Insert one overlay into each Hand-Held Controller, like this. Make sure overlays fit tight and are all the way in. The overlays will be your visual guide.

PASS The best attack strategy is to pass the ball to a good shooting position. Use the PASS TO POSITION keys on the game overlay.

On the overlay you see a basketball court with the two basket areas squeezed together. The balls represent the 9 positions where passes can be received at each end of the court. If you are going for

the right basket your guide to the positions is the right ''keyhole'' marking; left basket, left keyhole. Teams change sides every quarter, so during the game you'll use these PASS TO POSITION keys at both ends of the court.

When you pass, you only have to "throw" the ball; one of your computer-directed players will try to catch it. Press the spot where you want the pass to be caught . . . not necessarily where your intended receiver is located at the time. Your player nearest that spot will run to it and try to catch the pass. He doesn't run to the ball, but to the spot where you sent the ball.