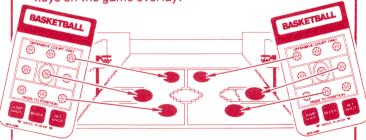

PASS The best attack strategy is to pass the ball to a good shooting position. Use the PASS TO POSITION keys on the game overlay.

On the overlay you see a basketball court with the two basket areas squeezed together. The balls represent the 9 positions where passes can be received at each end of the court. If you are going for

the right basket your guide to the positions is the right ''keyhole'' marking; left basket, left keyhole. Teams change sides every quarter, so during the game you'll use these PASS TO POSITION keys at both ends of the court.

When you pass, you only have to "throw" the ball; one of your computer-directed players will try to catch it. Press the spot where you want the pass to be caught . . . not necessarily where your intended receiver is located at the time. Your player nearest that spot will run to it and try to catch the pass. He doesn't run to the ball, but to the spot where you sent the ball.