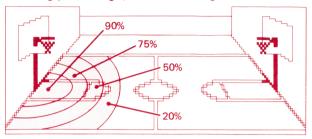

### The Set Shot

When you take a SET SHOT, you'll have a much better chance of scoring. Again, getting the ball closer to the basket will make a big difference in your shooting percentage, as this drawing shows:

SCORING PERCENTAGES FOR SET SHOT

Even though the SET shot will work better than the JUMP most of the time, use it only when you're relatively clear of defenders — otherwise you'll probably be blocked.

When you're deciding which kind of shot to make, you have to think fast, because the defense will be right after you for that ball. And remember, the clock is running, so you've GOT to pass or shoot in just a few seconds!