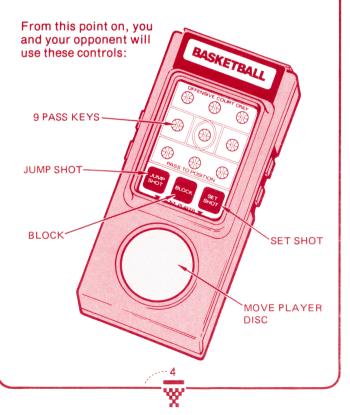

### **ADD OVERLAYS**

Find the two BASKETBALL keypad overlays in the cartridge package with this booklet.

Insert one overlay into each Hand-Held Controller, like this. Make sure overlays fit tight and are all the way in. The overlays will be your visual guide.

HAND-HELD CONTROLLER

## SELECT THE GAME SPEED AND BRING ON THE TEAMS!

SUPER VIDEO ARCADE™ BASKETBALL can be played at 4 different speeds. When the cartridge is inserted and the game title appears, either player lets the computer know which speed you've decided on. To do this, press one of the keys on the top row:

### WHEN YOU HAVE THE BALL

When yours is the offensive team, you can direct your Controlled Player to do 3 things:

RUN Use the Disc to run your player by pressing the edge at the direction you want him to move. If you don't press the Disc your player stands in one place. dribbling the ball. The ball can't be stolen when the dribbler is standing still. However, there's a time limit (24 seconds) in which he must pass or shoot . . . or lose control of the ball. The object of running is to get close to the basket. When he's running, steer your player clear of defenders. If he runs into a computer-directed defender, the ball may be stolen. (The defense's Controlled Player can get the ball only when it's passed or shot.) Be quick, make some faking moves, and get the ball in close where high percentage shots can be made — or where you can pass to a teammate.

**SHOOT** When it comes to shooting, games are won by knowing **where** and **how** to shoot. You've got two kinds of shots: JUMP and SET.

### **The Jump Shot**

When you press the JUMP SHOT key, your Controlled Player will leap up and shoot for the basket. This shot should be used when you are surrounded by defenders, and preferably when you are close to the basket. As this diagram shows,

### The Set Shot

When you take a SET SHOT, you'll have a much better chance of scoring. Again, getting the ball closer to the basket will make a big difference in your shooting percentage, as this drawing shows:

### WHEN YOU ARE DEFENDING

Your opponent has three big scoring tactics to use against you: 9 places where passes can be caught, dribbling in close to the basket, plus two kinds of shots. But you can put on a very tough defense. You have 2 computer-directed players constantly moving around the court, always fairly near any pass target spot. If the ball handler runs into one of your computer-directed players, you may steal the ball (at which point **you** go on to the offense and should immediately run or pass the ball down court to your basket). When your opponent takes a shot, you have a powerful counter-move: the BLOCK.

If your timing is exactly right, when you're close enough to the shooter, press BLOCK and your controlled player will leap high to block the shot by just getting his outstretched hands on the ball. The computer-directed players are programmed to block every shot they can, but their leaps may not be as well-timed as the one you can make with the BLOCK key.