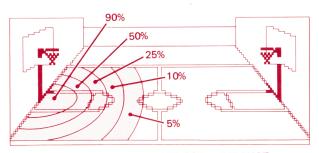

### **The Jump Shot**

When you press the JUMP SHOT key, your Controlled Player will leap up and shoot for the basket. This shot should be used when you are surrounded by defenders, and preferably when you are close to the basket. As this diagram shows,

SCORING PERCENTAGES FOR JUMP SHOT

there's not much chance of scoring with a long JUMP shot. Overall, the JUMP is much less effective than the SET shot. So it should be used only when you are under a lot of defensive pressure and when you're pretty close to the basket.