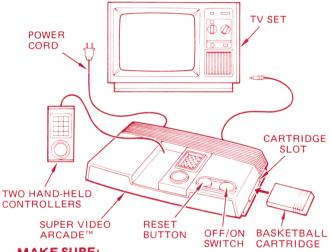

### **CHECK YOUR EQUIPMENT**

### MAKE SURE:

- Super Video Arcade<sup>™</sup> is connected to the TV set and power cord is plugged in.
- TV set is plugged in and properly adjusted.
- BASKETBALL Cartridge is placed in slot and firmly engaged.
- OFF/ON Switch is turned on.

### PRESS RESET BUTTON:

Title will appear on screen: "BASKETBALL"

**OVERLAY** 

### **ADD OVERLAYS**

Find the two BASKETBALL keypad overlays in the cartridge package with this booklet.

Insert one overlay into each Hand-Held Controller, like this. Make sure overlays fit tight and are all the way in. The overlays will be your visual guide.

HAND-HELD CONTROLLER