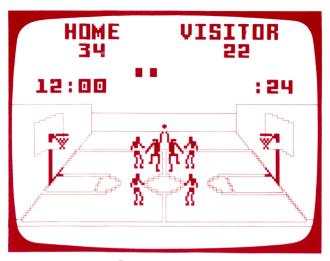

### TIME AND OVERTIME

The two digital clocks between the Scoreboard and the court run when the ball is in play. The left one shows the time left in the quarter. All times in this game are compressed by using a "fast clock." The right clock counts down from 24 after every

# HOME VISITOR 86 84 12:00 :24

throw-in, pass, or shot. If a player keeps the ball until this clock hits zero, the whistle sounds and the other team gets possession of the ball.

Lighted squares between the clocks show which quarter is being played.

If the score is tied at the end of the 4th quarter, there's an automatic 5-minute overtime — and additional 5-minute overtime periods until the tie is broken.

After each quarter and overtime period both teams leave the court and return in a few seconds for the next Jump Ball.