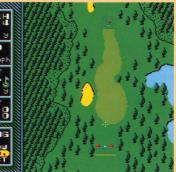

death play off will start from the first hole.

## Bet On 1 Hole

You can compete with the CPU player whose rank is the same as yours to win prize money on every hole, however, there is also the possibility of LOSING money if you lose a hole. If you lose, the amount of the bet will be deducted from your total prize money. If you keep winning, the amount of the bet will increase.

# CONTINUE

This will allow you to continue a paused or interrupted game.

# VIEWING AND OPERATING ON THE PLAY SCREEN

# **2-D SCREEN**

This screen shows important factors to be decided such as the direction the player is facing, the club to be used, swing speed, and ball spin.

Hole No. Distance Par Wind Remaining Distance Shot I Player/2 Players Important Shot Factors (Swing Speed) (Club Choice) (Ball Spin)





Complete map of the course

• The dark green areas are out-of-bounds

## Remaining Distance and Carry

This shows the remaining "straight line" distance from the player's position to the hole.

This shows how far the ball carried after being hit.







**OSwing Speeds** 

SUING

SLOW

1ED,

h

115

**2**Club Choice

CLUB

3 Top Spin and Back Spin Select from one of the options in the three swing factors (swing speed, club to be used and the part of the ball to be struck) by pressing the top or bottom of the  $\oplus$  Control Pad, followed by the A Button.

Press the B Button to back up by one swing factor. (The lie of the ball will be displayed if the B Button is pressed, and the mode for determining swing speed is on screen.)

Press the left and right sides of the & Control Pad to dec