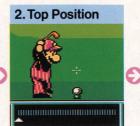

# Taking a Shot

The first press of the A Button starts the shot; the player begins the back swing.

The second press of the A Button decides the top position, which determines how hard the ball is hit.

The third press of the A Button decides the impact, or whether the shot is a slice, straight, or hook shot.