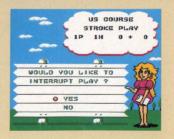

| nge Direction of Hit<br>nge Selection / Hit Ball High or Low |
|---------------|--------------------------------------------------------------|
| A Button      | Accept / Hit Ball                                            |
| B Button      | Cancel / Go Back One Screen / Show Lie                       |
| START Button  | Interrupt Play                                               |
| SELECT Button | Options                                                      |

# SAVING THE GAME

Pressing the Start Button during the game will save the game data. Note: If you quit a tournament without saving the game, you will be scratched from the tournament and \$1,000 will be deducted from your winnings. CAUTION: TO AVOID DAMAGING SAVED INFO, HOLD THE RESET BUTTON AS YOU TURN THE POWER OFF.



# SELECTING THE GAME MODE

Make your game selection by pressing the top or bottom of the  $\oplus$  Control Pad followed by the A Button.



# **STROKE PLAY**

This game's winner is decided by your total stroke count for 18 holes. Two players can play when player 1 uses controller 1 and player 2 uses controller 2.

# **MATCH PLAY**

This game is decided by who wins or loses at each hole. The player who wins the most holes wins the game.

# Playing Alone

Your opponents are the computer players when you play alone. This game has five opponents of varying levels, so select the opponent you want to play before starting the game.

#### Here are the five computer players:

The 1st Opponent: Luigi Level - Beginner 1







The 2nd Opponent: Steve Level - Beginner 2



The 4th Opponent: Tony Le