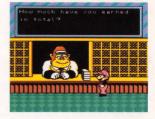

r putt swing speed. If you choose OFF the previous setting will be saved to memory.

Choose the DEFAULT position for the type of spin you want to give the ball. If you choose OFF the previous setting will be saved to memory.

## Player Stats

NOBMAL

The results of your play are saved as Player Stats.

BACK1

- Note: Only Mario's results are saved, but none of the results in the 2-Player mode are saved. Also, game play in the MATCH PLAY modes will not be reflected in the player stats if the match ends after 18 holes with a tie.
- Play stats for stroke play (1 Player Game Only)
- Play stats for match play (VS Computer Opponent Only)
- Play stats for stroke play tournament
- Play stats for match play tournament





## Prize Money

The total prize money that you've received so far appears.



## Tournament Roster

You can change the names of the players participating in the stroke play tournament.



Select the name of the tournament participant you want to change.



Changing names is done in the same way as saving a player's name.



When you want to change more than one name, select YES at the YES/NO screen.

## Training

You can practice a specified hole on a course of your choice.

①Select the course on which you want to practice by using left and right sides of the ⊕ Control Pad, and the hole by pressing the top and bottom of the ⊕ Control Pad, then press the A Button.

② You can select the wind direction with the A Button and the wind speed with the B Button of controller 2.







B Button 0.1.2.3.4.5.6.7.8.9 MPH

③You may repeat the same shot by pressing the Start Bu