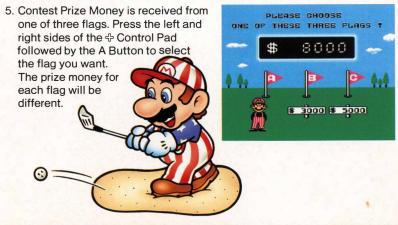

# TOURNAMENT PRIZE MONEY

- 1. Prize money will differ according to your rank.
- 2. Longest Drive Contest

If you make the longest tee shot among all the players on a specified hole you'll win the Longest Drive Contest, which means winning extra prize money, too. But remember... you can only win if your drive is on the fairway!