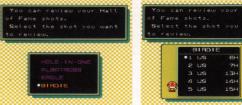

## Hall of Fame Holes

The following are the four types of shots that will be saved to memory if you achieve them:

- Hole-In-One Albatross Eagle
- Birdie

You can relive the excitement of these shots by selecting the desired hole. Note: Hall of Fame Holes will only be saved when you play as Player 1 (Mario).