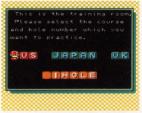

## Training

You can practice a specified hole on a course of your choice.

①Select the course on which you want to practice by using left and right sides of the ⊕ Control Pad, and the hole by pressing the top and bottom of the ⊕ Control Pad, then press the A Button.