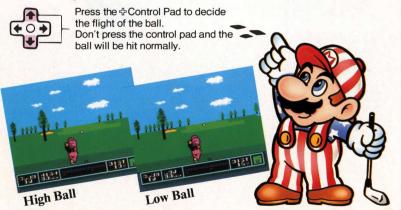

# Hit a high ball or low ball

Press the B Button to back up by one swing factor. (The lie of the ball will be displayed if the B Button is pressed, and the mode for determining swing speed is on screen.)

Press the left and right sides of the & Control Pad to decide the direction the player is to face while hitting.