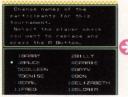

# Playing Alone

Your opponents are the computer players when you play alone. This game has five opponents of varying levels, so select the opponent you want to play before starting the game.

#### Here are the five computer players:

The 1st Opponent: Luigi Level - Beginner 1

The 2nd Opponent: Steve Level - Beginner 2

The 4th Opponent: Tony Level - Semi-Professional

# KARK

The 3rd Opponent: Mark Level - Amateur

The 5th Opponent: Billy Level - Professional