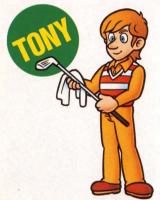

#### Here are the five computer players:

The 1st Opponent: Luigi Level - Beginner 1

The 2nd Opponent: Steve Level - Beginner 2

The 4th Opponent: Tony Level - Semi-Professional