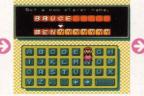

## Register Name

You can register only one player's name.

- Use the 
   Control Pad to move Mario to the appropriate alphabet key, then press A Button.
- Press the Decided Button to save your name.

## Tournament Roster

You can change the names of the players participating in the stroke play tournament.

Select the name of the tournament participant you want to change.

Changing names is done in the same way as saving a player's name.

When you want to change more than one name, select YES at the YES/NO screen.