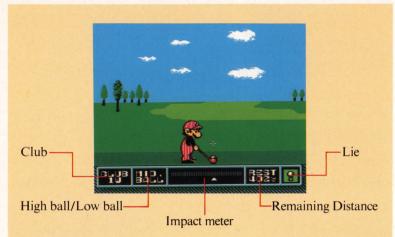

# **3-D SHOT SCREEN**

This is the screen for carrying out shots.

This screen is where you play your shots.

# Hit a high ball or low ball

# Taking a Shot

The first press of the A Button starts the shot; the player begins the back swing.

The second press of the A Button decides the top position, which determines how hard the ball is hit.

The third press of the A Button decides the impact, or whether the shot is a slice, straight, or hook shot.

# Slicing and Hooking the Ball

Depending on the impact position determined by the impact meter, the ball can be hit so that it curves right (slice shot) or left (hook shot).

Æ

You can make a SUPER SHOT by using a 1W. To make a Super Shot, the swing should stop farthest left and impact in the center of the impact bar.

There are seven kinds of lie for the ball.

|    |                                       | Club         | Distance     | Randomness |
|----|---------------------------------------|--------------|--------------|------------|
| 8  | Tee Shot                              | Wood<br>Iron | 100%<br>100% | 0%<br>0%   |
| 0  | Fairway                               | Wood<br>Iron | 100%<br>100% | 0%<br>0%   |
|    | Shallow Rough                         | Wood<br>Iron | 80%<br>90%   | 10%<br>10% |
| 開設 | Deep Rough                            | Wood<br>Iron | 70%<br>80%   | 20%<br>20% |
| Q  | Bunker                                | Wood<br>Iron | 80%<br>70%   | 10%<br>5%  |
| Q  | Ball partially<br>embedded in bunker  | Wood<br>Iron | 60%<br>50%   | 15%<br>10% |
| 15 | Ball completely<br>embedded in bunker | Wood<br>Iron | 50%<br>40%   | 20%<br>15% |