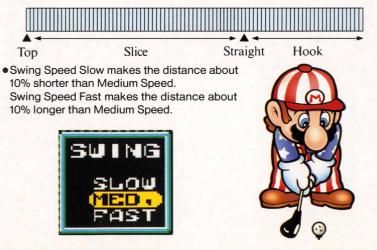

# **2-D SCREEN**

This screen shows important factors to be decided such as the direction the player is facing, the club to be used, swing speed, and ball spin.

Hole No. Distance Par Wind Remaining Distance Shot I Player/2 Players Important Shot Factors (Swing Speed) (Club Choice) (Ball Spin)

## Remaining Distance and Carry

This shows the remaining "straight line" distance from the player's position to the hole.

This shows how far the ball carried after being hit.

**OSwing Speeds** 

SUING

SLOW

1ED,

- Slow: Use this to keep the swing speed slow for a more controlled shot.
- Med : Use this to make a standard swing.
- Fast : Use this to hit the ball fast and make it carry further.

Select the club you want to use.