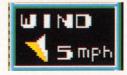

② You can select the wind direction with the A Button and the wind speed with the B Button of controller 2.

B Button 0.1.2.3.4.5.6.7.8.9 MPH

③You may repeat the same shot by pressing the Start Button during training.