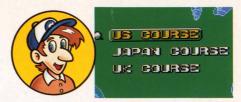

# TOURNAMENT

There is a stroke play tournament and a match play tournament. You may also select between 18 or 36 hole tournaments and three different courses-one in the US, one in Japan, and one in the UK.