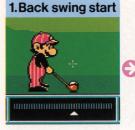

# Taking a Shot

The first press of the A Button starts the shot; the player begins the back swing.

The second press of the A Button decides the top position, which determines how hard the ball is hit.

The third press of the A Button decides the impact, or whether the shot is a slice, straight, or hook shot.