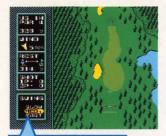

# **2-D SCREEN**

This screen shows important factors to be decided such as the direction the player is facing, the club to be used, swing speed, and ball spin.

Hole No. Distance Par Wind Remaining Distance Shot I Player/2 Players Important Shot Factors (Swing Speed) (Club Choice) (Ball Spin)

Complete map of the course

• The dark green areas are out-of-bounds