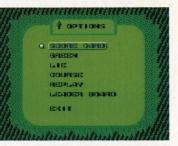

# SCREENS YOU CAN VIEW DURING PLAY

Press the Select Button during the game to view these screens:

| Score<br>Card                                                                                  |                                                                            | Green<br>You can check<br>the status of<br>the green<br>during play.                                               |                                                                                                                                                                                                           |
|------------------------------------------------------------------------------------------------|----------------------------------------------------------------------------|--------------------------------------------------------------------------------------------------------------------|-----------------------------------------------------------------------------------------------------------------------------------------------------------------------------------------------------------|
| Lie<br>You can check                                                                           |                                                                            | Course                                                                                                             | On long holes you can look at the entire layout of the hole by scrolling up or down with the $\oplus$ Control Pad.                                                                                        |
| the condition<br>of the ground<br>where the<br>ball lies.                                      |                                                                            | Replay                                                                                                             | You can watch a replay of the shot<br>you've just taken. Both players' last<br>shot can be replayed on the two-<br>player game. Note, however, that<br>the computer player's shots<br>cannot be replayed. |
| Give Up                                                                                        | P OPTIONS                                                                  | Leader<br>Board                                                                                                    | US COURSE<br>13H TOURNAMENT<br>HOLE PLAYER SOORE                                                                                                                                                          |
| This can be<br>used during<br>match play.<br>The player<br>that gives up<br>loses the<br>game. | IP YOU GIVE UP NOW,<br>YOU WILL LOSE THIS<br>HOLE. IS THIS OK?<br>C TES NO | Whenever you<br>attend a stroke<br>tournament<br>your ranking in<br>the tourna-<br>ment will be<br>displayed here. | 1 7H MIYANOTO -2                                                                                                                                                                                          |