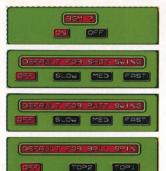

# SELECTING THE GAME MODE

Make your game selection by pressing the top or bottom of the  $\oplus$  Control Pad followed by the A Button.

# **STROKE PLAY**

This game's winner is decided by your total stroke count for 18 holes. Two players can play when player 1 uses controller 1 and player 2 uses controller 2.

# **MATCH PLAY**

This game is decided by who wins or loses at each hole. The player who wins the most holes wins the game.

- Slow: Use this to keep the swing speed slow for a more controlled shot.
- Med : Use this to make a standard swing.
- Fast : Use this to hit the ball fast and make it carry further.

Select the club you want to use.