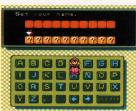

## Register Name

You can register only one player's name.

- Use the 
   Control Pad to move Mario to the appropriate alphabet key, then press A Button.
- Press the Decided Button to save your name.