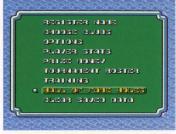

## Player Stats

NOBMAL

The results of your play are saved as Player Stats.

BACK1

- Note: Only Mario's results are saved, but none of the results in the 2-Player mode are saved. Also, game play in the MATCH PLAY modes will not be reflected in the player stats if the match ends after 18 holes with a tie.
- Play stats for stroke play (1 Player Game Only)
- Play stats for match play (VS Computer Opponent Only)
- Play stats for stroke play tournament
- Play stats for match play tournament

## Prize Money

The total prize money that you've received so far appears.