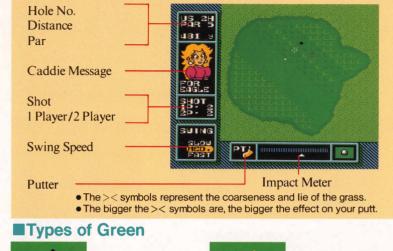

# **2-D SCREEN**

This screen shows important factors to be decided such as the direction the player is facing, the club to be used, swing speed, and ball spin.

Hole No. Distance Par Wind Remaining Distance Shot I Player/2 Players Important Shot Factors (Swing Speed) (Club Choice) (Ball Spin)

Complete map of the course

• The dark green areas are out-of-bounds

# **2-D GREEN SCREEN**

This is the Screen where you do your putting. You can change the swing speed if you want to.

Has a weak effect on putt

Has a strong effect on putt

Putting

Press the top and bottom of the  $\oplus$  Control Pad to decide the putting speed.

# SCREENS YOU CAN VIEW DURING PLAY

Press the Select Button during the game to view these screens:

| Score<br>Card                                                                                  |                                                                            | Green<br>You can check<br>the status of<br>the green<br>during play.                                               |                                                                                                                                                                                                           |
|------------------------------------------------------------------------------------------------|----------------------------------------------------------------------------|--------------------------------------------------------------------------------------------------------------------|-----------------------------------------------------------------------------------------------------------------------------------------------------------------------------------------------------------|
| Lie<br>You can check                                                                           |                                                                            | Course                                                                                                             | On long holes you can look at the entire layout of the hole by scrolling up or down with the $\oplus$ Control Pad.                                                                                        |
| the condition<br>of the ground<br>where the<br>ball lies.                                      |                                                                            | Replay                                                                                                             | You can watch a replay of the shot<br>you've just taken. Both players' last<br>shot can be replayed on the two-<br>player game. Note, however, that<br>the computer player's shots<br>cannot be replayed. |
| Give Up                                                                                        | P OPTIONS                                                                  | Leader<br>Board                                                                                                    | US COURSE<br>13H TOURNAMENT<br>HOLE PLAYER SOORE                                                                                                                                                          |
| This can be<br>used during<br>match play.<br>The player<br>that gives up<br>loses the<br>game. | IP YOU GIVE UP NOW,<br>YOU WILL LOSE THIS<br>HOLE. IS THIS OK?<br>C TES NO | Whenever you<br>attend a stroke<br>tournament<br>your ranking in<br>the tourna-<br>ment will be<br>displayed here. | 1 7H MIYANOTO -2                                                                                                                                                                                          |