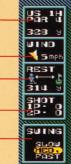

# **2-D SCREEN**

This screen shows important factors to be decided such as the direction the player is facing, the club to be used, swing speed, and ball spin.

Hole No. Distance Par Wind Remaining Distance Shot I Player/2 Players Important Shot Factors (Swing Speed) (Club Choice) (Ball Spin)

## Remaining Distance and Carry

This shows the remaining "straight line" distance from the player's position to the hole.

This shows how far the ball carried after being hit.

**OSwing Speeds** 

SUING

SLOW

1ED,

h

115

**2**Club Choice

CLUB

3 Top Spin and Back Spin Select from one of the options in the three swing factors (swing speed, club to be used and the part of the ball to be struck) by pressing the top or bottom of the  $\oplus$  Control Pad, followed by the A Button.

- Slow: Use this to keep the swing speed slow for a more controlled shot.
- Med : Use this to make a standard swing.
- Fast : Use this to hit the ball fast and make it carry further.

Select the club you want to use.

- Hit the ball at the top to apply top spin. When the ball lands it will roll further.
- Hit the ball at the bottom to apply back spin. When the ball lands it will stop quickly and/or roll backwards.