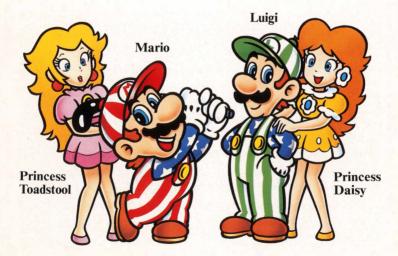

#### Here are the five computer players:

The 1st Opponent: Luigi Level - Beginner 1

The 2nd Opponent: Steve Level - Beginner 2

The 4th Opponent: Tony Level - Semi-Professional

# KARK

The 3rd Opponent: Mark Level - Amateur

The 5th Opponent: Billy Level - Professional