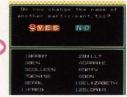

## Tournament Roster

You can change the names of the players participating in the stroke play tournament.

Select the name of the tournament participant you want to change.

Changing names is done in the same way as saving a player's name.

When you want to change more than one name, select YES at the YES/NO screen.