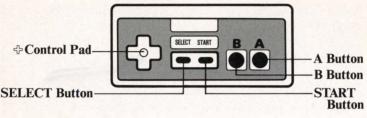

# CONTROLLER FUNCTIONS AND SAVING THE GAME

For the 1 player game use controller 1 For the 2 player game use controllers 1 and 2

## Controller 1/Controller 2

## 

|               | nge Direction of Hit<br>nge Selection / Hit Ball High or Low |
|---------------|--------------------------------------------------------------|
| A Button      | Accept / Hit Ball                                            |
| B Button      | Cancel / Go Back One Screen / Show Lie                       |
| START Button  | Interrupt Play                                               |
| SELECT Button | Options                                                      |