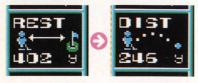

## Remaining Distance and Carry

This shows the remaining "straight line" distance from the player's position to the hole.

This shows how far the ball carried after being hit.

**OSwing Speeds** 

SUING

SLOW

1ED,

# **OTHERS**

In the case of short holes, the distance to the hole is measured from the tee to the center of the green. Since REST is the distance from the player to the cup, these two measurements could sometimes differ.