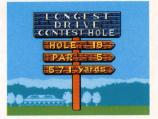

# TOURNAMENT PRIZE MONEY

- 1. Prize money will differ according to your rank.
- 2. Longest Drive Contest

If you make the longest tee shot among all the players on a specified hole you'll win the Longest Drive Contest, which means winning extra prize money, too. But remember... you can only win if your drive is on the fairway!