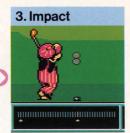

# Taking a Shot

The first press of the A Button starts the shot; the player begins the back swing.

The second press of the A Button decides the top position, which determines how hard the ball is hit.

The third press of the A Button decides the impact, or whether the shot is a slice, straight, or hook shot.

# Slicing and Hooking the Ball

Depending on the impact position determined by the impact meter, the ball can be hit so that it curves right (slice shot) or left (hook shot).

Æ

You can make a SUPER SHOT by using a 1W. To make a Super Shot, the swing should stop farthest left and impact in the center of the impact bar.