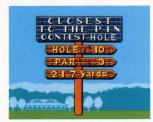

3. Closest To The Pin Contest

In this contest you and your opponents make tee shots on a specified hole; if your tee shot is closest to the pin, you win the contest and receive prize money.

4. Hole-In-One