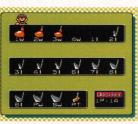

#### Here are the five computer players:

The 1st Opponent: Luigi Level - Beginner 1

The 2nd Opponent: Steve Level - Beginner 2

The 4th Opponent: Tony Level - Semi-Professional

# KARK

The 3rd Opponent: Mark Level - Amateur

The 5th Opponent: Billy Level - Professional